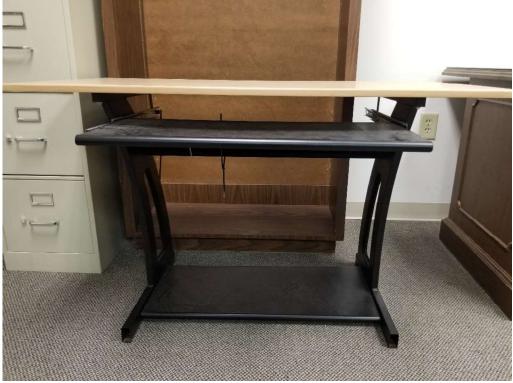

by Wednesday, February 26, 2025.

# All questions should be directed to commission@cherokeecounty-al.gov.

- Lot 1 Rectangle children's table with six (6) chairs.
- Lot 2 Small round green children's table with four (4) chairs.
- Lot 3 Medium-height round table with four (4) chairs.
- Lot 4 Four (4) oak chairs.
- Lot 5 L-shaped desk with glass tops.
- Lot 6 Computer desk with keyboard tray.
- Lot 7 Two (2) Café stools with cut out.

Items are shown on the following pages.

# LOT 1:

Rectangle children's table with six (6) chairs.



**LOT 2:** Small round green children's table with four (4) chairs.



## LOT 3:

Medium-height round table with four (4) chairs.



**LOT 4:** Four (4) oak chairs.



## LOT 5:

L-shaped desk with glass tops.



# LOT 6:

Computer desk with keyboard tray.





# LOT 7:

Two (2) Café stools with cut out.