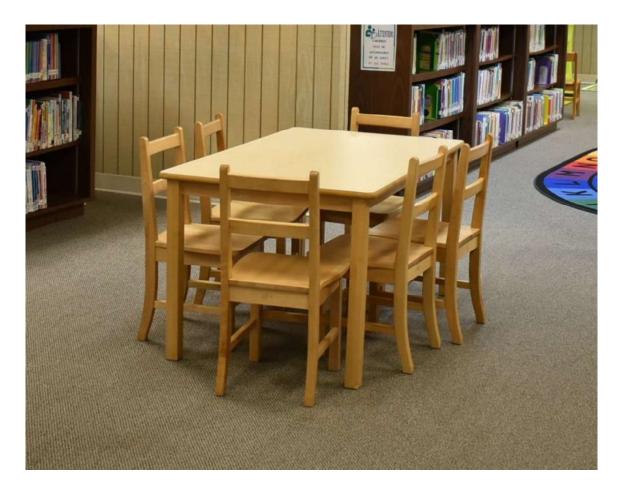

# LOT 1:

Rectangle children's table with six (6) chairs.

**LOT 2:** Small round green children's table with four (4) chairs.