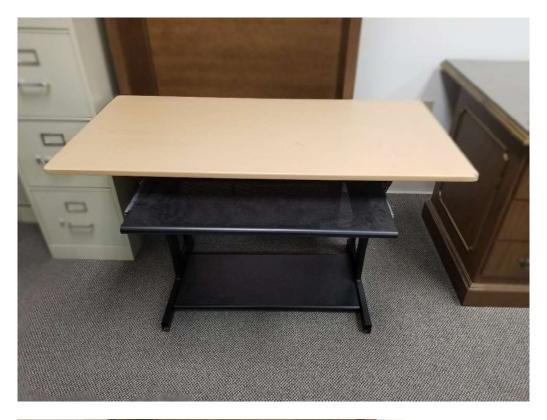

on by Wednesday, February 26, 2025.

# All questions should be directed to commission@cherokeecounty-al.gov.

- Lot 1 Rectangle children's table with six (6) chairs.
- Lot 2 Small round green children's table with four (4) chairs.
- Lot 3 Medium-height round table with four (4) chairs.
- Lot 4 Four (4) oak chairs.
- Lot 5 L-shaped desk with glass tops.
- Lot 6 Computer desk with keyboard tray.
- Lot 7 Two (2) Café stools with cut out.

Items are shown on the following pages.

# LOT 1:

Rectangle children's table with six (6) chairs.



**LOT 2:** Small round green children's table with four (4) chairs.



## LOT 3:

Medium-height round table with four (4) chairs.



**LOT 4:** Four (4) oak chairs.



## LOT 5:

L-shaped desk with glass tops.



# LOT 6:

Computer desk with keyboard tray.





# LOT 7:

Two (2) Café stools with cut out.