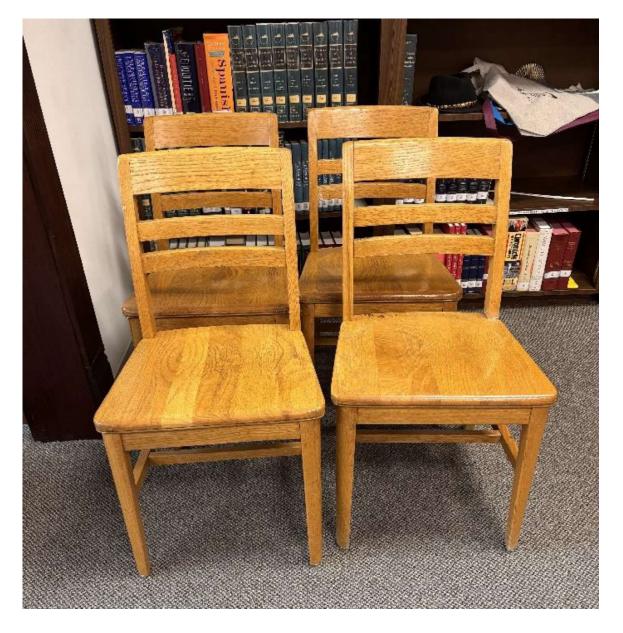

## LOT 3:

Medium-height round table with four (4) chairs.

**LOT 4:** Four (4) oak chairs.