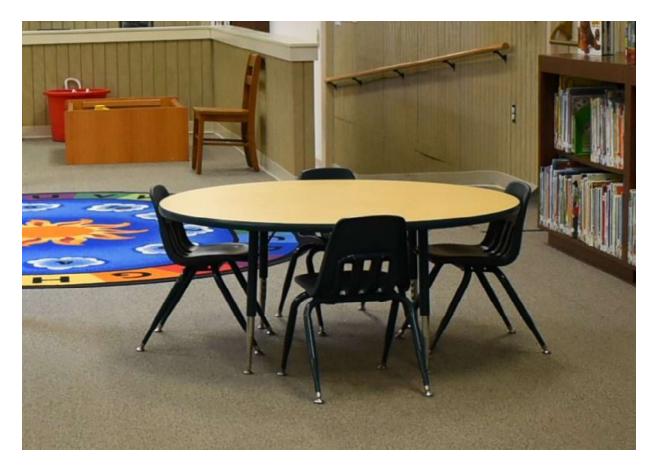

# LOT 1:

Rectangle children's table with six (6) chairs.

**LOT 2:** Small round green children's table with four (4) chairs.