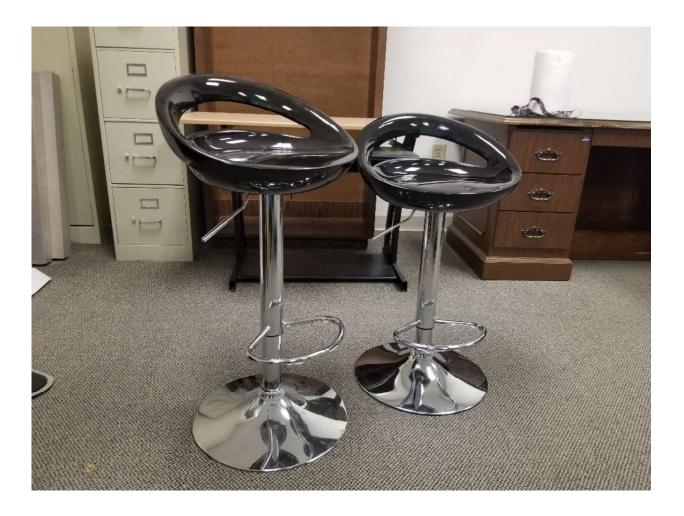

ons should be directed to commission@cherokeecounty-al.gov.

- Lot 1 Rectangle children's table with six (6) chairs.
- Lot 2 Small round green children's table with four (4) chairs.
- Lot 3 Medium-height round table with four (4) chairs.
- Lot 4 Four (4) oak chairs.
- Lot 5 L-shaped desk with glass tops.
- Lot 6 Computer desk with keyboard tray.
- Lot 7 Two (2) Café stools with cut out.

Items are shown on the following pages.

# LOT 1:

Rectangle children's table with six (6) chairs.



**LOT 2:** Small round green children's table with four (4) chairs.



## LOT 3:

Medium-height round table with four (4) chairs.



**LOT 4:** Four (4) oak chairs.



## LOT 5:

L-shaped desk with glass tops.



# LOT 6:

Computer desk with keyboard tray.





# LOT 7:

Two (2) Café stools with cut out.