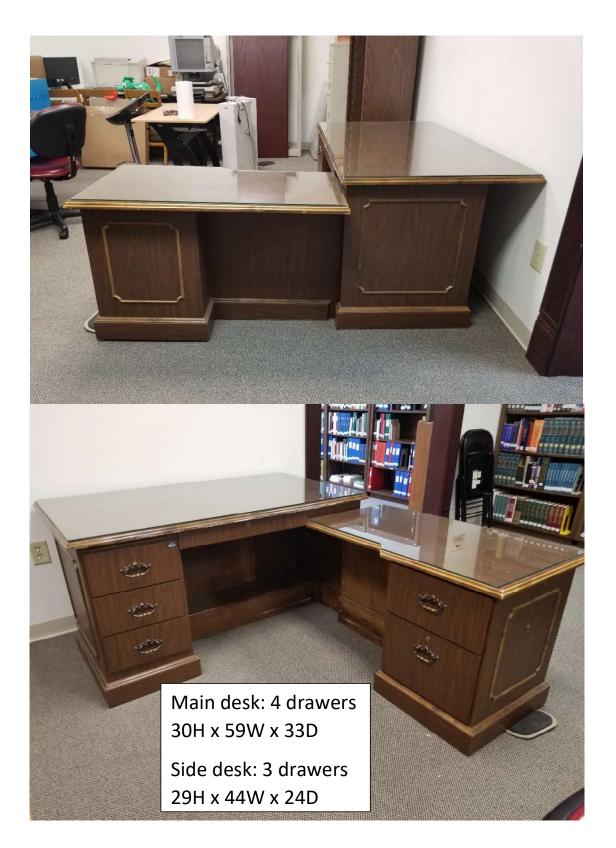

Items must be removed from their current location by Wednesday, February 26, 2025.

# All questions should be directed to commission@cherokeecounty-al.gov.

- Lot 1 Rectangle children's table with six (6) chairs.
- Lot 2 Small round green children's table with four (4) chairs.
- Lot 3 Medium-height round table with four (4) chairs.
- Lot 4 Four (4) oak chairs.
- Lot 5 L-shaped desk with glass tops.
- Lot 6 Computer desk with keyboard tray.
- Lot 7 Two (2) Café stools with cut out.

Items are shown on the following pages.

# LOT 1:

Rectangle children's table with six (6) chairs.



**LOT 2:** Small round green children's table with four (4) chairs.



## LOT 3:

Medium-height round table with four (4) chairs.



**LOT 4:** Four (4) oak chairs.



## LOT 5:

L-shaped desk with glass tops.



# LOT 6:

Computer desk with keyboard tray.





# LOT 7:

Two (2) Café stools with cut out.