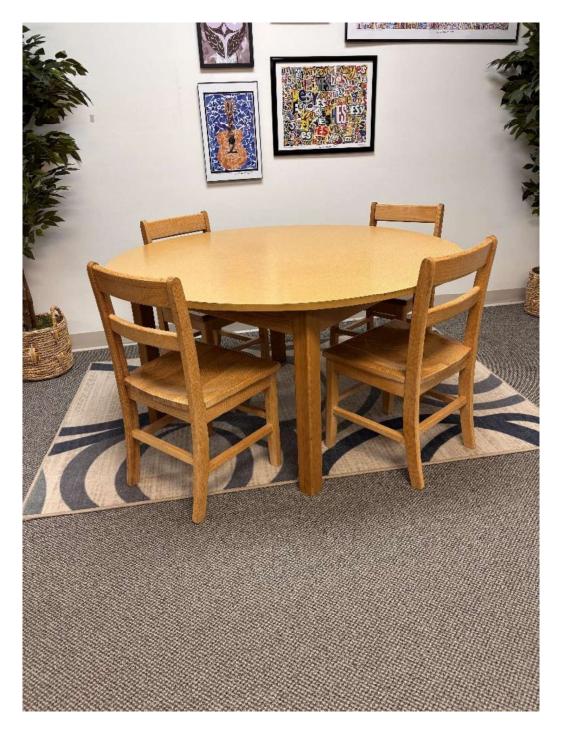

## LOT 3:

Medium-height round table with four (4) chairs.

**LOT 4:** Four (4) oak chairs.